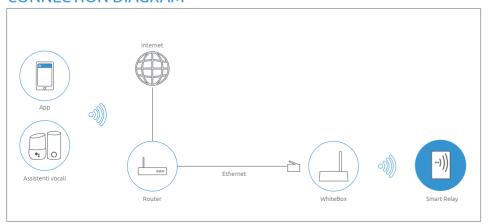

#### **CONNECTION DIAGRAM**

#### \*) Functions available when paired with WhiteBox