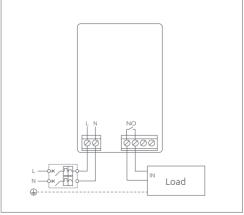

rty device in a Smart way.



#### **MAIN FEATURES**

- Wall mounting device
- Powered by mains voltage
- Dry contact relay output for loads up to 13A
- Weekly chrono programming via App
- Repeater function within the ZigBee network
- Compatible with Amazon Alexa and Google Home voice assistants \*

#### **TYPICAL APPLICATIONS**

Generation of consent commands to:

- Heat pumps
- Home automation systems
- Electric stoves
- Air conditioners

# FUNCTIONS MANAGED FROM APP \*

- Instant visualization of the command output status
- Possibility to extrapolate the measured data in Excel file
- Chrono programming
- Geolocated management of ignitions
- Photovoltaic self-consumption function



#### **CONNECTION DIAGRAM**



#### \*) Functions available when paired with WhiteBox

## WIRING DIAGRAM





### **TECHNICAL SPECIFICATIONS**

| Туре                   | Specifications                                       |
|------------------------|------------------------------------------------------|
| Power supply           | 90/230Vac 50/60 Hz; 1W                               |
| Connections            | Screw terminals                                      |
| Control relay          | Contacts rated 230Vac, max current 13A               |
| Ambient parameters     | Operating conditions: 0 to +50°C; <80% R.H. n.c.     |
|                        | Storage conditions: -20 to +70°C; <80% R.H. n.c.     |
| Dimensions (L x H x D) | 76 x 116 x 25 mm                                     |
| Degree of protection   | IP30                                                 |
| Radio specifications