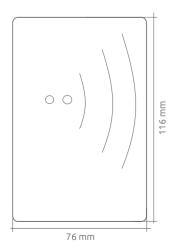

## **DIMENSIONS (MM)**

### **TECHNICAL SPECIFICATIONS**

| Туре                   | Specifications                                       |
|------------------------|------------------------------------------------------|
| Power supply           | 90/230Vac 50/60 Hz; 1W                               |
| Connections            | Screw terminals                                      |
| Control relay          | Contacts rated 230Vac, max current 13A               |
| Ambient parameters     | Operating conditions: 0 to +50°C; <80% R.H. n.c.     |
|                        | Storage conditions: -20 to +70°C; <80% R.H. n.c.     |
| Dimensions (L x H x D) | 76 x 116 x 25 mm                                     |
| Degree of protection   | IP30                                                 |
| Radio specifications   | Frequenza: 2.4 GHz                                   |
|                        | ZigBee HA 1.2                                        |
| Insulation             | Class II                                             |
| Degree of pollution    | PD 2                                                 |
| Overvoltage category   |                                                      |
| Conformity             | ETSI EN 300 328; ETSI EN 301 489-1; ETSI EN 301 489- |
|                        | 17; EN 60730-1; EN60730-2-14 (tipo 1); EN 62479; EN  |
|                        | 61000-6-2; EN 61000-6-3                              |