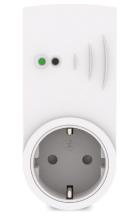

# Smart Plug

Wireless module equipped with a voltage control contact, for mounting on a power socket with Shuko standard. It allows the Smart management of the switching on and off of a load connected to it by measuring the energy consumed.

#### MAIN FEATURES

- Device for fixing on Shuko plug
- Power supply with mains voltage
- Capable of controlling loads up to 13A
- Consumption measurement of the connected load
- Weekly chrono programming via App
- Repeater function within the ZigBee network
- Compatible with Amazon Alexa and Google Home voice assistants\*