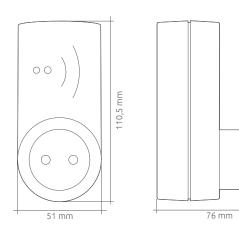

## **DIMENSIONS (MM)**

| Code          | Description                      |
|---------------|----------------------------------|
| ZR-PLUG-EU-RI | Wireless socket (Shuko standard) |

Astrel Group srl reserves the right to change product specifications without notice - <u>www.astrelgroup.com</u>

### **TECHNICAL SPECIFICATIONS**

| Туре                   | Specifications                                       |
|------------------------|------------------------------------------------------|
| Supply voltage         | 90/230Vac 50/60 Hz; 1W                               |
| Connections            | Plug-Socket type Shuko (EU)                          |
| Measuraments           | Active power [W]                                     |
|                        | Power consumption [kWh]                              |
| Power                  | Max current 13A, loads up to 3.0kW                   |
| Ambient parameters     | Operating conditions: 0 to +50°C; <80% R.H. n.c.     |
|                        | Storage conditions: -20 to +70°C; <80% R.H. n.c.     |
| Dimensions (L x H x P) | 51 x 110 x 76 mm                                     |
| Degree of protection   | IP30                                                 |
| Radio specifications   | Frequency 2.4 GHz                                    |
|                        | ZigBee HA 1.2                                        |
| Degree of pollution    | PD 2                                                 |
| Insulation             | Class I                                              |
| Overvoltage category   |                                                      |
| Conformity             | ETSI EN 300 328; ETSI EN 301 489-1; ETSI EN 301 489- |
|                        | 17; EN 60730-1; EN60730-2-14 (type 1); EN 62479; EN  |
|                        | 61000-6-2; EN 61000-6-3                              |