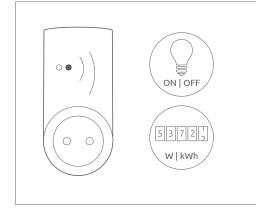

MOUNTING

00

#### FUNCTIONS MANAGED FROM APP \*

- Visualization of instantaneous power consumed
- Visualization of history consumption
- Energy cost estimation in €
- Possibility to extrapolate the measured data in Excel file
- Chrono programming
- Geo-localized management of ignitions
- Photovoltaic self-consumption