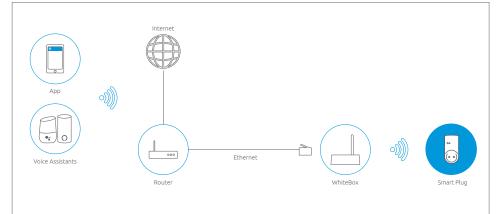

FEATURES

- Device for fixing on Shuko plug
- Power supply with mains voltage
- Capable of controlling loads up to 13A
- Consumption measurement of the connected load
- Weekly chrono programming via App
- Repeater function within the ZigBee network
- Compatible with Amazon Alexa and Google Home voice assistants\*

#### TYPICAL APPLICATIONS

Smart control of:

- Air conditioners
- Televisions
- Electric stoves
- Dehumidifiers
- Personal computer

#### FUNCTIONS MANAGED FROM APP \*

- Visualization of instantaneous power consumed
- Visualization of history consumption
- Energy cost estimation in €
- Possibility to extrapolate the measured data in Excel file
- Chrono programming
- Geo-localized management of ignitions
- Photovoltaic self-consumption



MOUNTING

00

#### CONNECTION DIAGRAM



\*) Functions available when paired with WhiteBox

# **Q** Living the Future

00

### **TECHNICAL SPECIFICATIONS**

| Туре                   | Specifications                                       |
|------------------------|------------------------------------------------------|
| Supply voltage         | 90/230Vac 50/60 Hz; 1W                               |
| Connections            | Plug-Socket type Shuko (EU)                          |
| Measuraments           | Active power [W]                                     |
|                        | Power consumption [kWh]                              |
| Power                  | Max current 13A, loads up to 3.0kW                   |
| Ambient parameters     | Operating conditions: 0 to +50°C; <80% R.H. n.c.     |
|                        |