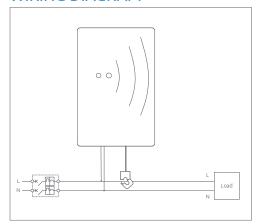

ATURES

- Monitoring of the energy consumption of a single-phase load / line via App
- Unidirectional current flow measurement
- Simple installation without tampering with the system
- Quick installation thanks to the openable current transformer (TA)
- Power measurement up to 15kW
- Repeater function within the ZigBee network

### TYPICAL APPLICATIONS

Energy monitoring of:

- -Offices
- -Business premises
- -Second houses
- -Small businesses
- –Consumption of heat pumps

# FUNCTIONS MANAGED FROM APP \*

- Visualization of instantaneous power consumed
- Visualization of history consumption
- Energy cost estimation in €
- Possibility to extrapolate the measured data in Excel file



#### **CONNECTION DIAGRAM**



#### \*) Functions available when paired with WhiteBox

#### WIRING DIAGRAM





## **TECHNICAL SPECIFICATIONS**

| Туре                     | Specifications                                       |
|--------------------------|------------------------------------------------------|
| Supply voltage           | 90/230Vac 50/60 Hz; 1W                               |
| Connections              | Screw clamps                                         |
| Measurement mode         | Openable TA (included)                               |
| Measuraments             | Active power [W]; Active energy [kWh]                |
| Maximum measurable power | 15 kW                                                |
| Ambient parameters       | Operating conditions: 0 to +50°C; <80% R.H. n.c.     |
|                          | Storage conditions: -20 to +70°C; <80% R.H. n.c.     |
| Dimen