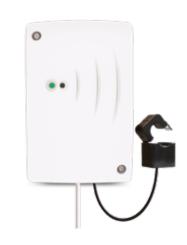

# **Energy Meter Single-Phase Wall**

Wireless monophase type power and energy meter, easy to install due to extendable amperometric transformer and wall fixing.