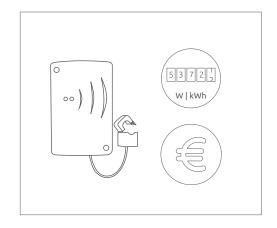

# FUNCTIONS MANAGED FROM APP \*

- Visualization of instantaneous power consumed
- Visualization of history consumption
- Energy cost estimation in €
- Possibility to extrapolate the measured data in Excel file

#### \*) Functions available when paired with WhiteBox