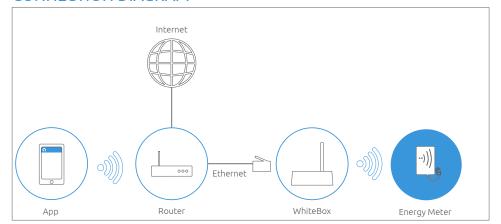

all due to extendable amperometric transformer and wall fixing.



#### MAIN FEATURES

- Monitoring of the energy consumption of a single-phase load / line via App
- Unidirectional current flow measurement
- Simple installation without tampering with the system
- Quick installation thanks to the openable current transformer (TA)
- Power measurement up to 15kW
- Repeater function within the ZigBee network

### TYPICAL APPLICATIONS

Energy monitoring of:

- -Offices
- -Business premises
- -Second houses
- -Small businesses
- –Consumption of heat pumps

# FUNCTIONS MANAGED FROM APP \*

- Visualization of instantaneous power consumed
- Visualization of history consumption
- Energy cost estimation in €
- Possibility to extrapolate the measured data in Excel file



#### **CONNECTION DIAGRAM**



#### \*) Functions available when paired with WhiteBox

#### WIRING DIAGRAM





## **TECHNICAL SPECIFICATIONS**

| Туре                     | Specifications                                       |
|--------------------------|------------------------------------------------------|
| Supply voltage           | 90/230Vac 50/60 Hz; 1W                               |
| Connections              | Screw clamps                                         |
| Measurement mode         | Openable TA (included)                               |
| Measuraments             | Active power [W]; Active energy [kWh]                |
| Maximum measurable power | 15 kW                                                |
| Ambient parameters       | Operating conditions: 0 to +50°C; <80% R.H. n.c.     |
|