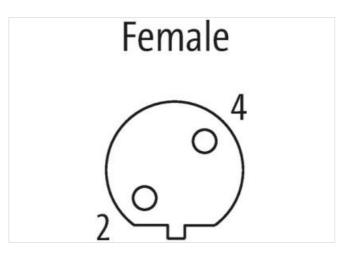

## M12 female 0° B-cod. screw terminal shielded

2-pol., max. 0.75mm<sup>2</sup>, 6 - 8mm, shielded

Female straight M12, 2-pole B-coded shielded Screw terminals Sealing range (cable Ø): 6...8 mm