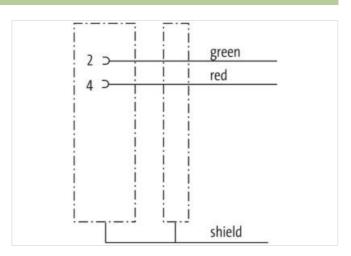

## M12 female 0° B-cod. screw terminal shielded

2-pol., max. 0.75mm<sup>2</sup>, 6 - 8mm, shielded

Female straight M12, 2-pole B-coded shielded Screw terminals Sealing range (cable Ø): 6...8 mm