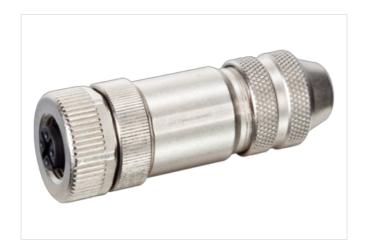

## M12 female 0° B-cod. screw terminal shielded

2-pol., max. 0.75mm<sup>2</sup>, 6 - 8mm, shielded

Female straight M12, 2-pole B-coded shielded Screw terminals Sealing range (cable Ø): 6...8 mm

## Illustration

Product may differ from Image

| Technical Data                |                                        |
|-------------------------------|----------------------------------------|
| Operating voltage             | max. 60 V                              |
| Operating current per contact | max. 4 A                               |
| Connection cross section      | max. 0.75 mm²                          |
| Sealing range (cable Ø)       | 68 mm                                  |
| Protection                    | IP67 inserted and tightened (EN 60529) |
| Housing                       | Brass, nickel plated                   |
| General data                  |                                        |
| Temperature range             | -25+85 °C                              |