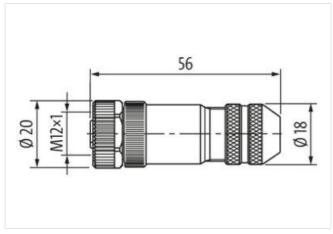

## M12 female 0° B-cod. screw terminal shielded

2-pol., max. 0.75mm<sup>2</sup>, 6 - 8mm, shielded

Female straight M12, 2-pole B-coded shielded Screw terminals Sealing range (cable Ø): 6...8 mm

## Illustration

Product may differ from Image

| Technical Data                |                                        |
|-------------------------------|----------------------------------------|
| Operating voltage             | max. 60 V                              |
| Operating current per contact | max. 4 A                               |
| Connection cross section      | max. 0.75 mm²                          |
| Sealing range (cable Ø)       | 68 mm                                  |
| Protection                    | IP67 inserted and tightened (EN 60529) |
| Housing                       | Brass, nickel plated                   |
| General data                  |                                        |
| Temperature range             | -25+85 °C                              |