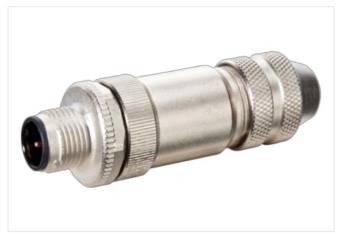

## M12 male 0° B-cod. screw terminal shielded

2-pol., max. 0.75mm<sup>2</sup>, 6 - 8mm, shielded

PROFIBUS
Male straight
M12, 2-pole
B-coded
shielded
Screw terminals
Sealing range (cable ∅): 6...8 mm

## Illustration

Product may differ from Image

| Technical Data                |                                        |
|-------------------------------|----------------------------------------|
| Operating voltage             | max. 60 V AC/DC                        |
| Operating current per contact | max. 4 A                               |
| Connection cross section      | max. 0.75 mm²                          |
| Sealing range (cable Ø)       | 68 mm                                  |
| Protection                    | IP67 inserted and tightened (EN 60529) |
| Housing                       | Brass, nickel plated                   |
| General data                  |                                        |
| Temperature range             | -25+85 °C                              |