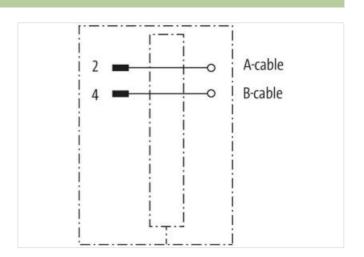

## M12 male 0° B-cod. screw terminal shielded

2-pol., max. 0.75mm<sup>2</sup>, 6 - 8mm, shielded

PROFIBUS
Male straight
M12, 2-pole
B-coded
shielded
Screw terminals
Sealing range (cable ∅): 6...8 mm