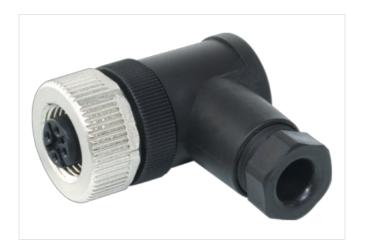

## M12 female 90° A-cod. screw terminal

4-pol., max. 0,75mm<sup>2</sup>, 6 - 8mm

Female 90° M12, 4-pole Screw terminals

Sealing range (cable Ø): 6...8 mm

Plastic housings with good resistance against chemicals and oils.

## Illustration

Product may differ from Image

| Technical Data                |                                                                  |
|-------------------------------|------------------------------------------------------------------|
| Operating voltage             | max. 250 V AC/DC                                                 |
| Operating current per contact | max. 4 A                                                         |
| Locking of ports              | Screw thread (M12×1 mm) recommended torque 0.6 Nm, self-securing |
| Connection cross section      | max. 0.75 mm²                                                    |