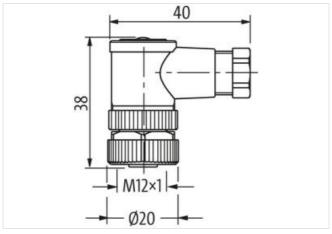

## M12 female 90° A-cod. screw terminal

4-pol., max. 0,75mm<sup>2</sup>, 6 - 8mm

Female 90° M12, 4-pole Screw terminals

Sealing range (cable Ø): 6...8 mm

Plastic housings with good resistance against chemicals and oils.

## Illustration

Product may differ from Image

| Technical Data                |                                                                  |
|-------------------------------|------------------------------------------------------------------|
| Operating voltage             | max. 250 V AC/DC                                                 |
| Operating current per contact | max. 4 A                                                         |
| Locking of ports              | Screw thread (M12×1 mm) recommended torque 0.6 Nm, self-securing |
| Connection cross section      | max. 0.75 mm²                                                    |