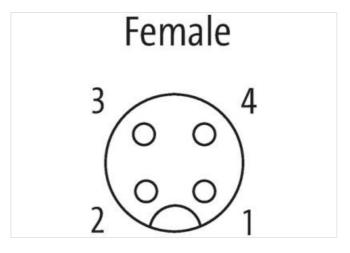

## M12 female 90° A-cod. screw terminal

4-pol., max. 0,75mm<sup>2</sup>, 6 - 8mm

Female 90° M12, 4-pole Screw terminals

Sealing range (cable Ø): 6...8 mm

Plastic housings with good resistance against chemicals and oils.

## Illustration

Product may differ from Image

| Technical Data                |                                                                  |
|-------------------------------|------------------------------------------------------------------|
| Operating voltage             | max. 250 V AC/DC                                                 |
| Operating current per contact | max. 4 A                                                         |
| Locking of ports              | Screw thread (M12×1 mm) recommended torque 0.6 Nm, self-securing |
| Connection cross section      | max. 0.75 mm²                                                    |