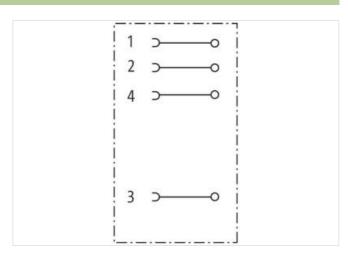

## M12 female 90° A-cod. screw terminal

4-pol., max. 0,75mm<sup>2</sup>, 6 - 8mm

Female 90° M12, 4-pole Screw terminals

Sealing range (cable Ø): 6...8 mm

Plastic housings with good resistance against chemicals and oils.

## Illustration

Product may differ from Image

| Technical Data                |                                                                  |
|-------------------------------|------------------------------------------------------------------|
| Operating voltage             | max. 250 V AC/DC                                                 |
| Operating current per contact | max. 4 A                                                         |
| Locking of ports              | Screw thread (M12×1 mm) recommended torque 0.6 Nm, self-securing |
| Connection cross section      | max. 0.75 mm²                                                    |