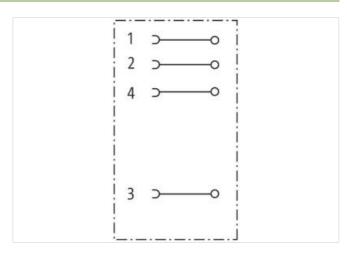

## M12 female 90° A-cod. screw terminal

4-pol., max. 0,75mm<sup>2</sup>, 4 - 6mm

Female 90° M12, 4-pole Screw terminals

Sealing range (cable Ø): 4...6 mm

Plastic housings with good resistance against chemicals and oils.

## Illustration

Product may differ from Image

| Technical Data                |                                                                  |
|-------------------------------|------------------------------------------------------------------|
| Operating voltage             | max. 250 V AC/DC                                                 |
| Operating current per contact | max. 4 A                                                         |
| Locking of ports              | Screw thread (M12×1 mm) recommended torque 0.6 Nm, self-securing |
| Connection cross section      | max. 0.75 mm²                                                    |