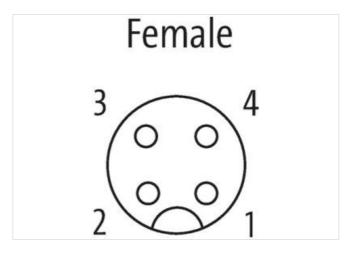

## M12 female 90° A-cod. screw terminal

4-pol., max. 0,75mm<sup>2</sup>, 4 - 6mm

Female 90° M12, 4-pole Screw terminals

Sealing range (cable Ø): 4...6 mm

Plastic housings with good resistance against chemicals and oils.

## Illustration

Product may differ from Image

| Technical Data                |                                                                  |
|-------------------------------|------------------------------------------------------------------|
| Operating voltage             | max. 250 V AC/DC                                                 |
| Operating current per contact | max. 4 A                                                         |
| Locking of ports              | Screw thread (M12×1 mm) recommended torque 0.6 Nm, self-securing |
| Connection cross section      | max. 0.75 mm²                                                    |