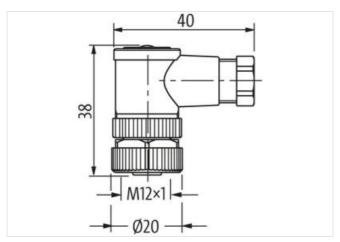

| Sealing range (cable Ø) | 46 mm                                  |
|-------------------------|----------------------------------------|
| Protection              | IP67 inserted and tightened (EN 60529) |
| General data            |                                        |
| Temperature range       | -40+85 °C                              |
| Dimensions H×W×D        | 35×35×20 mm                            |