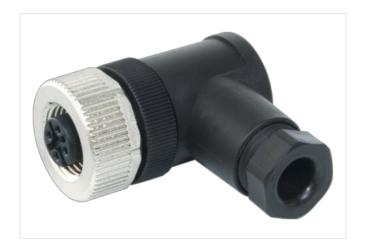

## M12 female 90° A-cod. screw terminal

4-pol., max. 0,75mm<sup>2</sup>, 4 - 6mm

Female 90° M12, 4-pole Screw terminals

Sealing range (cable Ø): 4...6 mm

Plastic housings with good resistance against chemicals and oils.

## Illustration

Product may differ from Image

| Technical Data                |                                                                  |
|-------------------------------|------------------------------------------------------------------|
| Operating voltage             | max. 250 V AC/DC                                                 |
| Operating current per contact | max. 4 A                                                         |
| Locking of ports              | Screw thread (M12×1 mm) recommended torque 0.6 Nm, self-securing |
| Connection cross section      | max. 0.75 mm²                                                    |