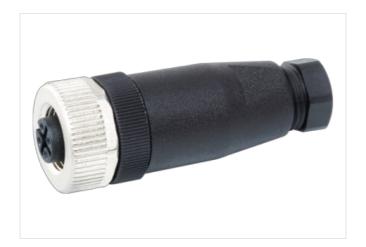

## M12 female 0° A-cod. screw terminal

4-pol., max. 0,75mm<sup>2</sup> 4 - 6mm

Female straight M12, 4-pole Screw terminals

Sealing range (cable Ø): 4...6 mm

Plastic housings with good resistance against chemicals and oils.

## Illustration

Product may differ from Image

| Technical Data                |                                                                  |
|-------------------------------|------------------------------------------------------------------|
| Operating voltage             | max. 250 V AC/DC                                                 |
| Operating current per contact | max. 4 A                                                         |
| Locking of ports              | Screw thread (M12×1 mm) recommended torque 0.6 Nm, self-securing |
| Connection cross section      | max. 0.75 mm²                                                    |