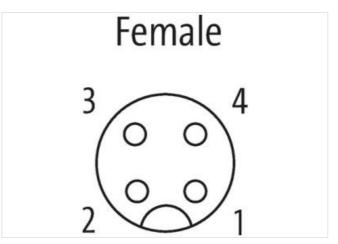

## M12 female 0° A-cod. screw terminal

4-pol., max. 0,75mm<sup>2</sup> 4 - 6mm

Female straight M12, 4-pole Screw terminals

Sealing range (cable Ø): 4...6 mm

Plastic housings with good resistance against chemicals and oils.

## Illustration

Product may differ from Image

| Technical Data                |                                                                  |
|-------------------------------|------------------------------------------------------------------|
| Operating voltage             | max. 250 V AC/DC                                                 |
| Operating current per contact | max. 4 A                                                         |
| Locking of ports              | Screw thread (M12×1 mm) recommended torque 0.6 Nm, self-securing |
| Connection cross section      | max. 0.75 mm²                                                    |