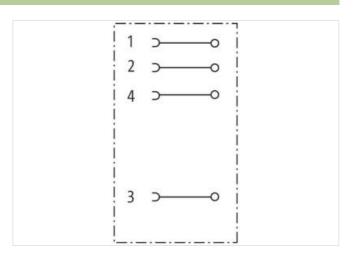

## M12 female 0° A-cod. screw terminal

4-pol., max. 0,75mm<sup>2</sup> 4 - 6mm

Female straight M12, 4-pole Screw terminals

Sealing range (cable Ø): 4...6 mm

Plastic housings with good resistance against chemicals and oils.

## Illustration

Product may differ from Image

| Technical Data                |                                                                  |
|-------------------------------|------------------------------------------------------------------|
| Operating voltage             | max. 250 V AC/DC                                                 |
| Operating current per contact | max. 4 A                                                         |
| Locking of ports              | Screw thread (M12×1 mm) recommended torque 0.6 Nm, self-securing |
| Connection cross section      | max. 0.75 mm²                                                    |