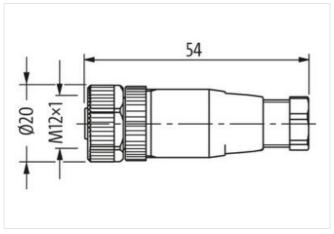

| Sealing range (cable Ø) | 46 mm                                  |
|-------------------------|----------------------------------------|
| Protection              | IP67 inserted and tightened (EN 60529) |
| General data            |                                        |
| Temperature range       | -40+85 °C                              |
| Dimensions H×W×D        | 54×20×20 mm                            |