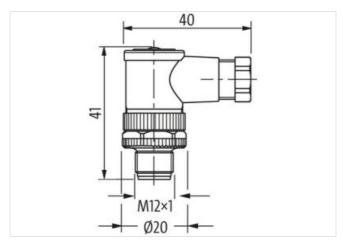

| Sealing range (cable Ø) | 46 mm                                  |
|-------------------------|----------------------------------------|
| Protection              | IP67 inserted and tightened (EN 60529) |
| General data            |                                        |
| Temperature range       | -40+85 °C                              |
| Dimensions H×W×D        | 41×41×20 mm                            |