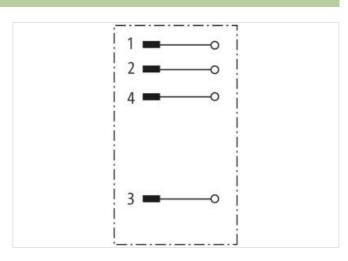

## M12 male 90° A-cod. screw terminal

4-pol., max. 0,75mm<sup>2</sup>, 4 - 6mm

Male 90° M12, 4-pole Screw terminals

Sealing range (cable Ø): 4...6 mm

Plastic housings with good resistance against chemicals and oils.

## Illustration

Product may differ from Image

| Technical Data                |                                                                  |
|-------------------------------|------------------------------------------------------------------|
| Operating voltage             | max. 250 V AC/DC                                                 |
| Operating current per contact | max. 4 A                                                         |
| Locking of ports              | Screw thread (M12×1 mm) recommended torque 0.6 Nm, self-securing |
| Connection cross section      | max. 0.75 mm²                                                    |