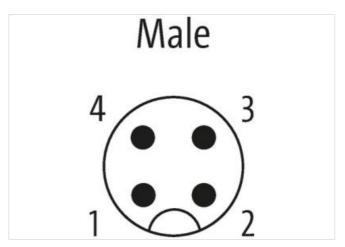

## M12 male 90° A-cod. screw terminal

4-pol., max. 0,75mm<sup>2</sup>, 4 - 6mm

Male 90° M12, 4-pole Screw terminals

Sealing range (cable Ø): 4...6 mm

Plastic housings with good resistance against chemicals and oils.

## Illustration

Product may differ from Image

| Technical Data                |                                                                  |
|-------------------------------|------------------------------------------------------------------|
| Operating voltage             | max. 250 V AC/DC                                                 |
| Operating current per contact | max. 4 A                                                         |
| Locking of ports              | Screw thread (M12×1 mm) recommended torque 0.6 Nm, self-securing |
| Connection cross section      | max. 0.75 mm²                                                    |