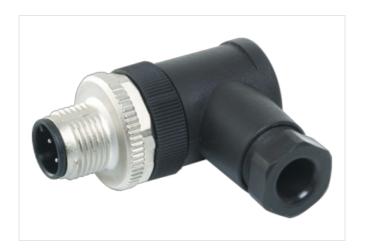

## M12 male 90° A-cod. screw terminal

4-pol., max. 0,75mm<sup>2</sup>, 4 - 6mm

Male 90° M12, 4-pole Screw terminals

Sealing range (cable Ø): 4...6 mm

Plastic housings with good resistance against chemicals and oils.

## Illustration

Product may differ from Image

| Technical Data                |                                                                  |
|-------------------------------|------------------------------------------------------------------|
| Operating voltage             | max. 250 V AC/DC                                                 |
| Operating current per contact | max. 4 A                                                         |
| Locking of ports              | Screw thread (M12×1 mm) recommended torque 0.6 Nm, self-securing |
| Connection cross section      | max. 0.75 mm²                                                    |