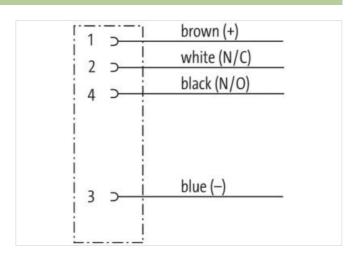

## M8 female 0° A-cod. with cable

PVC 4x0.34 gy CEI 3m

Female straight

M8, 4-pole

Art-No. 7005 - M8 Lite - (plastic hexagonal screw) on request

with cable sleeves

## Illustration

Product may differ from Image

| Cable length                              | 3 m                                                             |
|-------------------------------------------|-----------------------------------------------------------------|
| Technical Data                            |                                                                 |
| Operating voltage                         | max. 50 V AC/60 V DC                                            |
| Rated surge voltage                       | 1.5 kV                                                          |
| Operating current per contact             | max. 4 A                                                        |
| No. of poles                              | 4                                                               |
| Material group                            | IEC 60664-1, category I                                         |
| LED display                               | no                                                              |
| Locking of ports                          | Screw thread (M8×1 mm) recommended torque 0.4 Nm, self-securing |
| Protection                                | IP65, IP66K, IP67 inserted and tightened (EN 60529)             |
| Material                                  | PUR                                                             |
| Locking material                          | Zinc die casting, matte nickel plated                           |
| suitable for corrugated tube (internal Ø) | 6.5 mm                                                          |
| Compression gland                         | M8 (SW9)                                                        |
| General data                              |                                                                 |
| Standards                                 | DIN EN 61076-2-104 (M8)                                         |
| Mounting method                           | inserted, tightened                                             |
| Material contact                          | Copper alloy                                                    |
| Material contact surface                  | Au                                                              |
| Material gasket                           | FKM                                                             |
| Pollution Degree                          | 3                                                               |
| Stripping length (jacket)                 | 20 mm                                                           |
| Temperature range                         | -25+85 °C, depending on cable quality                           |
| Cable                                     |                                                                 |
| No./diameter of wires                     | 4× 0.34 mm²                                                     |
| Wire isolation                            | PVC (br, wh, bl, bk)                                            |
| Outer Ø                                   | 5.0 mm ±5%                                                      |
| Cable number                              | 324                                                             |
| Color jacket                              | gray                                                            |
| Jacket Color                              | gray                                                            |
| Temperature range (fixed)                 | -30+80 °C                                                       |
| Temperature range (mobile)                | -10+80 °C                                                       |
| Bend radius (fixed)                       | 5× outer Ø                                                      |
| Bend radius (moving)                      | 10× outer Ø                                                     |
| Material jacket                           | PVC (CEI 20-22)                                                 |