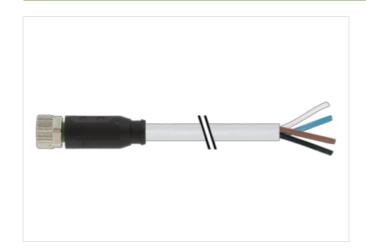

## M8 female 0° A-cod. with cable

PVC 4x0.34 gy CEI 3m

Female straight

M8, 4-pole

Art-No. 7005 - M8 Lite - (plastic hexagonal screw) on request

with cable sleeves

## Illustration

Product may differ from Image

| Cable length                              | 3 m                                                             |
|-------------------------------------------|-----------------------------------------------------------------|
| Technical Data                            |                                                                 |
| Operating voltage                         | max. 50 V AC/60 V DC                                            |
| Rated surge voltage                       | 1.5 kV                                                          |
| Operating current per contact             | max. 4 A                                                        |
| No. of poles                              | 4                                                               |
| Material group                            | IEC 60664-1, category I                                         |
| LED display                               | no                                                              |
| Locking of ports                          | Screw thread (M8×1 mm) recommended torque 0.4 Nm, self-securing |
| Protection                                | IP65, IP66K, IP67 inserted and tightened (EN 60529)             |
| Material                                  | PUR                                                             |
| Locking material                          | Zinc die casting, matte nickel plated                           |
| suitable for corrugated tube (internal Ø) | 6.5 mm                                                          |
| Compression gland                         | M8 (SW9)                                                        |
| General data                              |                                                                 |
| Standards                                 | DIN EN 61076-2-104 (M8)                                         |
| Mounting method                           | inserted, tightened                                             |
| Material contact                          | Copper alloy                                                    |
| Material contact surface                  | Au                                                              |
| Material gasket                           | FKM                                                             |
| Pollution Degree                          | 3                                                               |
| Stripping length (jacket)                 | 20 mm                                                           |
| Temperature range                         | -25+85 °C, depending on cable quality                           |
| Cable                                     |                                                                 |
| No./diameter of wires                     | 4× 0.34 mm²                                                     |
| Wire isolation                            | PVC (br, wh, bl, bk)                                            |
| Outer Ø                                   | 5.0 mm ±5%                                                      |
| Cable number                              | 324                                                             |
| Color jacket                              | gray                                                            |
| Jacket Color                              | gray                                                            |
| Temperature range (fixed)                 | -30+80 °C                                                       |
| Temperature range (mobile)                | -10+80 °C                                                       |
| Bend radius (fixed)                       | 5× outer Ø                                                      |
| Bend radius (moving)                      | 10× outer Ø                                                     |
| Material jacket                           | PVC (CEI 20-22)                                                 |