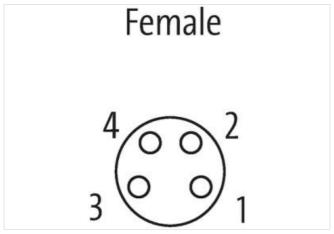

## M8 female 0° A-cod. with cable

PVC 4x0.34 gy CEI 3m

Female straight

M8, 4-pole

Art-No. 7005 - M8 Lite - (plastic hexagonal screw) on request

with cable sleeves

## Illustration

Product may differ from Image

| Cable length                              | 3 m                                                             |
|-------------------------------------------|-----------------------------------------------------------------|
| Technical Data                            |                                                                 |
| Operating voltage                         | max. 50 V AC/60 V DC                                            |
| Rated surge voltage                       | 1.5 kV                                                          |
| Operating current per contact             | max. 4 A                                                        |
| No. of poles                              | 4                                                               |
| Material group                            | IEC 60664-1, category I                                         |
| LED display                               | no                                                              |
| Locking of ports                          | Screw thread (M8×1 mm) recommended torque 0.4 Nm, self-securing |
| Protection                                | IP65, IP66K, IP67 inserted and tightened (EN 60529)             |
| Material                                  | PUR                                                             |
| Locking material                          | Zinc die casting, matte nickel plated                           |
| suitable for corrugated tube (internal Ø) | 6.5 mm                                                          |
| Compression gland                         | M8 (SW9)                                                        |
| General data                              |                                                                 |
| Standards                                 | DIN EN 61076-2-104 (M8)                                         |
| Mounting method                           | inserted, tightened                                             |
| Material contact                          | Copper alloy                                                    |
| Material contact surface                  | Au                                                              |
| Material gasket                           | FKM                                                             |
| Pollution Degree                          | 3                                                               |
| Stripping length (jacket)                 | 20 mm                                                           |
| Temperature range                         | -25+85 °C, depending on cable quality                           |
| Cable                                     |                                                                 |
| No./diameter of wires                     | 4× 0.34 mm²                                                     |
| Wire isolation                            | PVC (br, wh, bl, bk)                                            |
| Outer Ø                                   | 5.0 mm ±5%                                                      |
| Cable number                              | 324                                                             |
| Color jacket                              | gray                                                            |
| Jacket Color                              | gray                                                            |
| Temperature range (fixed)                 | -30+80 °C                                                       |
| Temperature range (mobile)                | -10+80 °C                                                       |
| Bend radius (fixed)                       | 5× outer Ø                                                      |
| Bend radius (moving)                      | 10× outer Ø                                                     |
| Material jacket                           | PVC (CEI 20-22)                                                 |