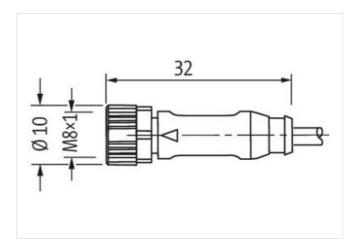

## M8 female 0° A-cod. with cable

PVC 4x0.34 gy CEI 3m

Female straight

M8, 4-pole

Art-No. 7005 - M8 Lite - (plastic hexagonal screw) on request

with cable sleeves

## Illustration

Product may differ from Image

| Cable length                              | 3 m                                                             |
|-------------------------------------------|-----------------------------------------------------------------|
| Technical Data                            |                                                                 |
| Operating voltage                         | max. 50 V AC/60 V DC                                            |
| Rated surge voltage                       | 1.5 kV                                                          |
| Operating current per contact             | max. 4 A                                                        |
| No. of poles                              | 4                                                               |
| Material group                            | IEC 60664-1, category I                                         |
| LED display                               | no                                                              |
| Locking of ports                          | Screw thread (M8×1 mm) recommended torque 0.4 Nm, self-securing |
| Protection                                | IP65, IP66K, IP67 inserted and tightened (EN 60529)             |
| Material                                  | PUR                                                             |
| Locking material                          | Zinc die casting, matte nickel plated                           |
| suitable for corrugated tube (internal Ø) | 6.5 mm                                                          |
| Compression gland                         | M8 (SW9)                                                        |
| General data                              |                                                                 |
| Standards                                 | DIN EN 61076-2-104 (M8)                                         |
| Mounting method                           | inserted, tightened                                             |
| Material contact                          | Copper alloy                                                    |
| Material contact surface                  | Au                                                              |
| Material gasket                           | FKM                                                             |
| Pollution Degree                          | 3                                                               |
| Stripping length (jacket)                 | 20 mm                                                           |
| Temperature range                         | -25+85 °C, depending on cable quality                           |
| Cable                                     |                                                                 |
| No./diameter of wires                     | 4× 0.34 mm²                                                     |
| Wire isolation                            | PVC (br, wh, bl, bk)                                            |
| Outer Ø                                   | 5.0 mm ±5%                                                      |
| Cable number                              | 324                                                             |
| Color jacket                              | gray                                                            |
| Jacket Color                              | gray                                                            |
| Temperature range (fixed)                 | -30+80 °C                                                       |
| Temperature range (mobile)                | -10+80 °C                                                       |
| Bend radius (fixed)                       | 5× outer Ø                                                      |
| Bend radius (moving)                      | 10× outer Ø                                                     |
| Material jacket                           | PVC (CEI 20-22)                                                 |