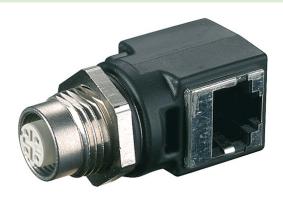

## M12-RJ45-Ethernet-Adaptor M12-female d-cod.4p. to RJ45-female, $90^\circ$

stay connected

Adapter M12/RJ45, straight, CAT 5 (female/female) D-coded, 4-pole