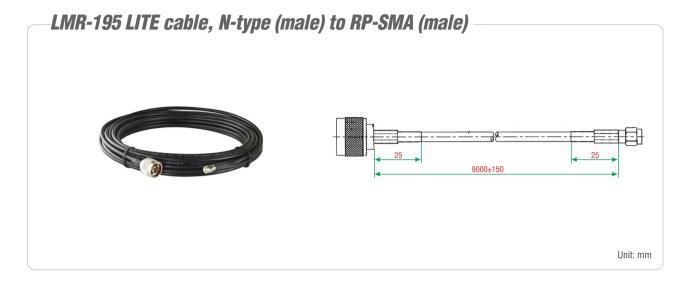

### **Physical Characteristics**

Cable Type: LMR-195 Lite Connector Type: N-type Male To RP-SMA Male

Cable Length: 9 m Outer Dimension: 4.95 mm Min. Bend Radius: 12.7 mm

**Attenuation:** 62.4 @ 2500 MHz 98.1 @ 5800 MHz

#### **Available Models**

A-CRF-RMNM-L1-900: LMR-195 LITE cable, N-type (male) to RP-SMA (male)

**Optional Accessories** (can be purchased separately)

Details: IEEE 802.11 N-type antennas