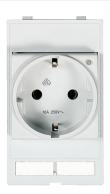

## Modlink MSDD Front panel interface Power socket modul

Germany (VDE) white  $Screw\ terminals$ LED (yellow)

## Vicarious picture

| Technical Data                 |                                 |
|--------------------------------|---------------------------------|
| Mounting depth mounted         | approx. 62 mm                   |
| Operating voltage              | max. 250 V AC                   |
| Operating current              | max. 16 A                       |
| General data                   |                                 |
| Connection                     | Screw terminals: max. 2 × 6 mm² |
| Commercial data                |                                 |
| Net weight                     | 120                             |
| Weight unit                    | gram                            |
| Basic unit                     | рс.                             |
| Customs tariff number          | 85366990                        |
| Unit (piece)                   | 1                               |
| Minimum order quantity (piece) | 1                               |
|                                |                                 |
| Germany                        |                                 |