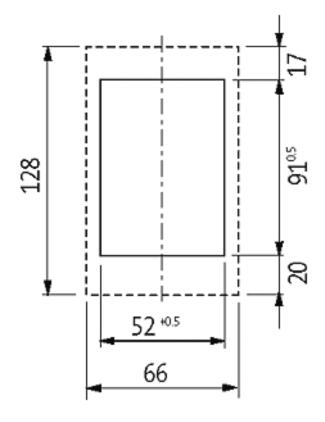

|                                                            |
| Net weight                                | 87                                                         |
| Weight unit                               | gram                                                       |
| Basic unit                                | рс.                                                        |
| Customs tariff number                     | 85389099                                                   |
| Unit (piece)                              | 1                                                          |
| Minimum order quantity (piece)            | 1                                                          |

stay connected

### **Dimension drawing**



## **Control cabinet cut-out**