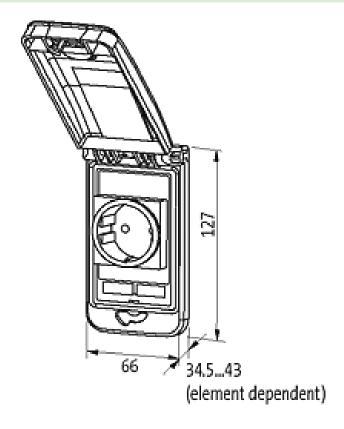

|
| Commercial data                           |                                                            |
| Net weight                                | 87                                                         |
| Weight unit                               | gram                                                       |
| Basic unit                                | рс.                                                        |
| Customs tariff number                     | 85389099                                                   |
| Unit (piece)                              | 1                                                          |
| Minimum order quantity (piece)            | 1                                                          |

stay connected

### **Dimension drawing**



## **Control cabinet cut-out**